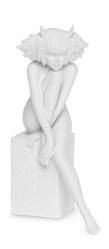

r the weekly horoscope over many years.

During Christel's stay in Rome, she became seriously interested in astrology and in 1979 the first zodiac signs for Søndags-BT were drawn and the last versions were illustrated 10 years later. For the next 16 years (1979-1995), Christel's zodiac sign was used as an illustration for the weekly horoscope in Søndags-BT.

Astrology and artistic abilities were further united in a series of zodiac sculptures from the hand of Christel Marott. They have subsequently become an attractive gift item.

Today, it is grandson Christoffer Marott who is behind the relaunch of his grandmo-ther's popular and successful works.

Christel Zodiacs are produced in polyresin, then subsequently painted. If exposed to direct sunlight, the figurine may change color.











## Aquarius/ The Water Bearer

17 cm

Item no.: DK94131

## Pisces / The Fishes

17 cm

Item no.: DK94132

## Aries/ The Ram

25 cm

Item no.: DK94133

## Taurus/ The Bull

23 cm

Item no.: DK94134







23 cm

Item no.: DK94135



Cancer/ The Crab

19 cm

Item no.: DK94136



Leo/ The Lion

24 cm

Item no.: DK94137



Virgo/ The Virgin

21 cm

Item no.: DK94138







Libra / The Scales

17 cm Item no.: DK94139



Scorpio/ The Scorpion

17 cm Item no.: DK94140



Sagittarius / The Archer

25 cm Item no.: DK94141



Capricorn / The Goat

23 cm

Item no.: DK94130