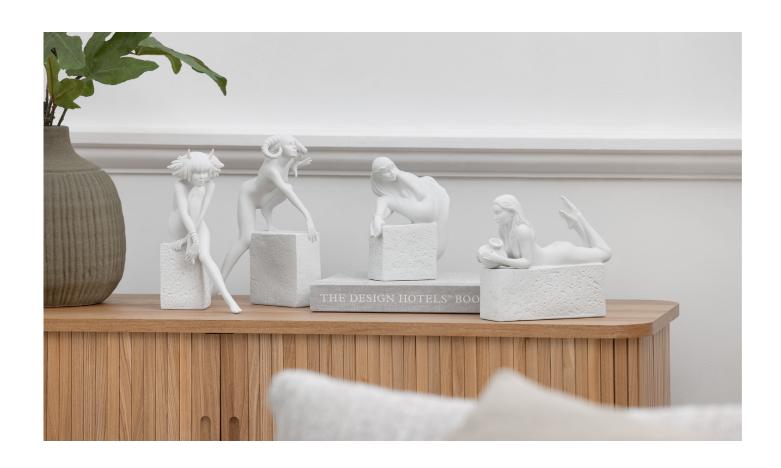

Astrology and artistic abilities were further united in a series of zodiac sculptures from the hand of Christel Marott. They have subsequently become an attractive gift item.

Today, it is grandson Christoffer Marott who is behind the relaunch of his grandmo-ther's popular and successful works.

Christel Zodiacs are produced in polyresin, then subsequently painted. If exposed to direct sunlight, the figurine may change color.