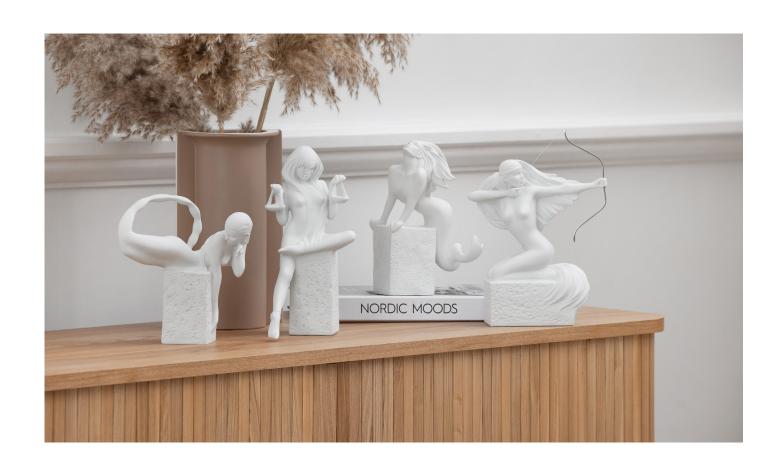

The twelve different zodiac signs radiate strength, pride, grace but also a little mystery.

Their elegant body language and facial expressions illustra-te the characteristics that each zodiac sign stands for.

The series was created by the Danish artist Christel Marott. Christel's well-known line can easily be found in the soft shapes of the figures.

Christel Marott (1919-1992) was a recognized Danish artist who, among other things, illustrated for Danish and foreign weekly and fashion magazines, e.g. She provided illustrations for the weekly horoscope over many years.

Astrology and artistic abilities were further united in a series of zodiac sculptures from the hand of Christel Marott. They have subsequently become an attractive gift item.

Today, it is grandson Christoffer Marott who is behind the relaunch of his grandmo-ther's popular and successful works.

Christel Zodiacs are produced in polyresin, then subsequently painted. If exposed to direct sunlight, the figurine may change color.