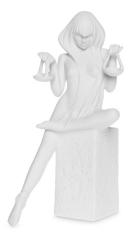

Leo/ The Lion

24 cm

Item no.: DK94137

Virgo/ The Virgin

21 cm

Item no.: DK94138

Libra / The Scales

17 cm Item no.: DK94139