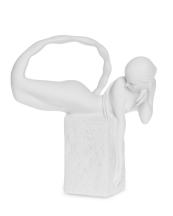

Scorpio/ The Scorpion

17 cm Item no.: DK94140

Sagittarius / The Archer

25 cm Item no.: DK94141

Capricorn / The Goat

23 cm

Item no.: DK94130