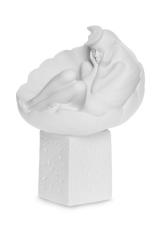

For the next 16 years (1979-1995), Christel's zodiac sign was used as an illustration for the weekly horoscope in Søndags-BT.

Astrology and artistic abilities were further united in a series of zodiac sculptures from the hand of Christel Marott. They have subsequently become an attractive gift item.

Today, it is grandson Christoffer Marott who is behind the relaunch of his grandmo-ther's popular and successful works.

Christel Zodiacs are produced in polyresin, then subsequently painted. If exposed to direct sunlight, the figurine may change color.











## Aquarius/ The Water Bearer

17 cm

Item no.: DK94131

## Pisces / The Fishes

17 cm

Item no.: DK94132

## Aries/ The Ram

25 cm

Item no.: DK94133

## Taurus/ The Bull

23 cm

Item no.: DK94134







23 cm

Item no.: DK94135



Cancer/ The Crab

19 cm

Item no.: DK94136



Leo/ The Lion

24 cm

Item no.: DK94137



Virgo/ The Virgin

21 cm

Item no.: DK94138







Libra / The Scales

17 cm Item no.: DK94139



Scorpio/ The Scorpion

17 cm Item no.: DK94140



Sagittarius / The Archer

25 cm Item no.: DK94141



Capricorn / The Goat

23 cm

Item no.: DK94130