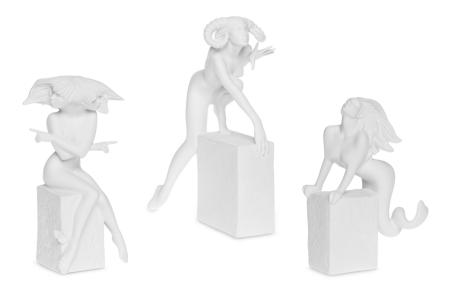

## Pisces / The Fishes

17 cm

Item no.: DK94132

## Aries/ The Ram

25 cm

Item no.: DK94133

Scorpio/ The Scorpion

17 cm Item no.: DK94140

Sagittarius / The Archer

25 cm Item no.: DK94141

Capricorn / The Goat

23 cm

Item no.: DK94130