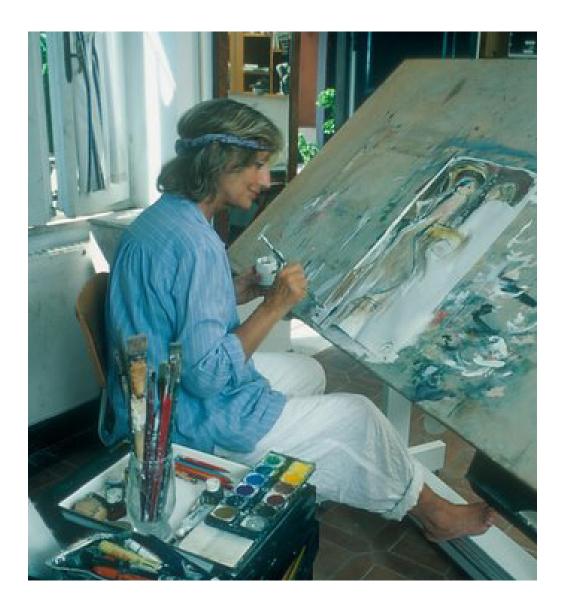

The series was created by the Danish artist Christel Marott. Christel's well-known line can easily be found in the soft shapes of the figures.

Christel Marott (1919-1992) was a recognized Danish artist who, among other things, illustrated for Danish and foreign weekly and fashion magazines, e.g. She provided illustrations for the weekly horoscope over many years.

During Christel's stay in Rome, she became seriously interested in astrology and in 1979 the first zodiac signs for Søndags-BT were drawn and the last versions were illustrated 10 years later. For the next 16 years (1979-1995), Christel's zodiac sign was used as an illustration for the weekly horoscope in Søndags-BT.