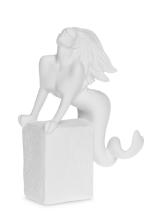

e gift item.

Today, it is grandson Christoffer Marott who is behind the relaunch of his grandmo-ther's popular and successful works.

Christel Zodiacs are produced in polyresin, then subsequently painted. If exposed to direct sunlight, the figurine may change color.











## Aquarius/ The Water Bearer

17 cm

Item no.: DK94131

## Pisces / The Fishes

17 cm

Item no.: DK94132

## Aries/ The Ram

25 cm

Item no.: DK94133

## Taurus/ The Bull

23 cm

Item no.: DK94134







23 cm

Item no.: DK94135



Cancer/ The Crab

19 cm

Item no.: DK94136



Leo/ The Lion

24 cm

Item no.: DK94137



Virgo/ The Virgin

21 cm

Item no.: DK94138







Libra / The Scales

17 cm Item no.: DK94139



Scorpio/ The Scorpion

17 cm Item no.: DK94140



Sagittarius / The Archer

25 cm Item no.: DK94141



Capricorn / The Goat

23 cm

Item no.: DK94130