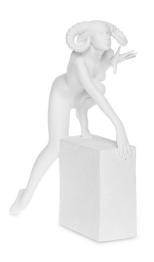

for the weekly horoscope over many years.

During Christel's stay in Rome, she became seriously interested in astrology and in 1979 the first zodiac signs for Søndags-BT were drawn and the last versions were illustrated 10 years later. For the next 16 years (1979-1995), Christel's zodiac sign was used as an illustration for the weekly horoscope in Søndags-BT.

Astrology and artistic abilities were further united in a series of zodiac sculptures from the hand of Christel Marott. They have subsequently become an attractive gift item.

Today, it is grandson Christoffer Marott who is behind the relaunch of his grandmo-ther's popular and successful works.

Christel Zodiacs are produced in polyresin, then subsequently painted. If exposed to direct sunlight, the figurine may change color.











## Aquarius/ The Water Bearer

17 cm

Item no.: DK94131

## Pisces / The Fishes

17 cm

Item no.: DK94132

## Aries/ The Ram

25 cm

Item no.: DK94133

## Taurus/ The Bull

23 cm

Item no.: DK94134







23 cm

Item no.: DK94135



Cancer/ The Crab

19 cm

Item no.: DK94136



Leo/ The Lion

24 cm

Item no.: DK94137



Virgo/ The Virgin

21 cm

Item no.: DK94138







Libra / The Scales

17 cm Item no.: DK94139



Scorpio/ The Scorpion

17 cm Item no.: DK94140



Sagittarius / The Archer

25 cm Item no.: DK94141



Capricorn / The Goat

23 cm

Item no.: DK94130